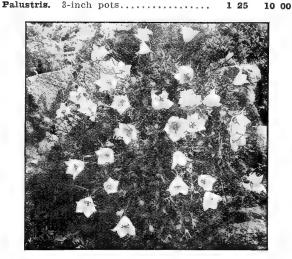

amomile

|   | Per doz.         Per 100           Asteroides.         3-inch pots | 0 |
|---|--------------------------------------------------------------------|---|
|   | Calamintha—Calaminth                                               |   |
| Ì | Alpina. 3-inch pots 1 50 12 00                                     | D |
|   | Calimeris—Starwort                                                 |   |
|   | Incisa. 3½-inch pots 1 25 10 00                                    | ) |
|   | Callirhoe-Poppy Mallow                                             |   |
|   | Involucrata. 3 <sup>1/2</sup> -inch pots 1 25 10 00                | ) |
|   | Caltha—Marsh Marigold                                              |   |
|   |                                                                    |   |



Campanula carpatica

#### **Campanula**—Bell Flower

| -                                       |               |                |
|-----------------------------------------|---------------|----------------|
| 1                                       | er doz.       | <b>Per 100</b> |
| Medium calycanthema (Cup and Saucer).   |               |                |
| White, pink, blue, or mixed colors. 4-  |               |                |
| inch pots                               | <b>\$1 50</b> | \$12 00        |
| Carpatica. 3-inch pots                  | 1 50          | 12 00          |
| -alba. 3-inch pots                      | 1 50          | 12 00          |
| Garganica, 3-inch pots                  | 2 00          | 15 00          |
| Glomerata, 3½-inch pots                 | 1 50